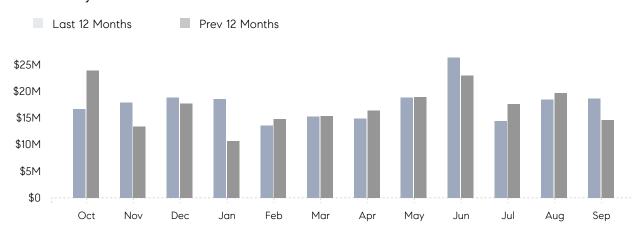

### Monthly Total Sales Volume

### **Property Statistics**

|               |               | Sep 2022     | Sep 2021     | % Change |  |
|---------------|---------------|--------------|--------------|----------|--|
| Single-Family | # OF SALES    | 25           | 19           | 31.6%    |  |
|               | SALES VOLUME  | \$18,629,000 | \$14,602,500 | 27.6%    |  |
|               | AVERAGE PRICE | \$745,160    | \$768,553    | -3.0%    |  |
|               | AVERAGE DOM   | 47           | 34           | 38.2%    |  |