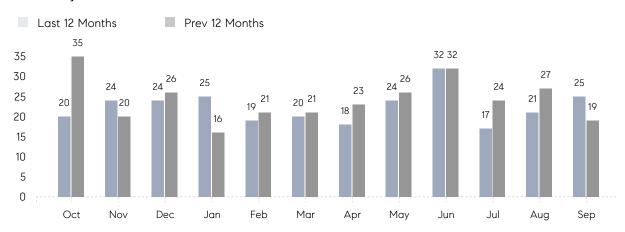

### Monthly Sales

### **Property Statistics**

|               |               | Sep 2022     | Sep 2021     | % Change |  |
|---------------|---------------|--------------|--------------|----------|--|
| Single-Family | # OF SALES    | 25           | 19           | 31.6%    |  |
|               | SALES VOLUME  | \$18,629,000 | \$14,602,500 | 27.6%    |  |
|               | AVERAGE PRICE | \$745,160    | \$768,553    | -3.0%    |  |
|               | AVERAGE DOM   | 47           | 34           | 38.2%    |  |